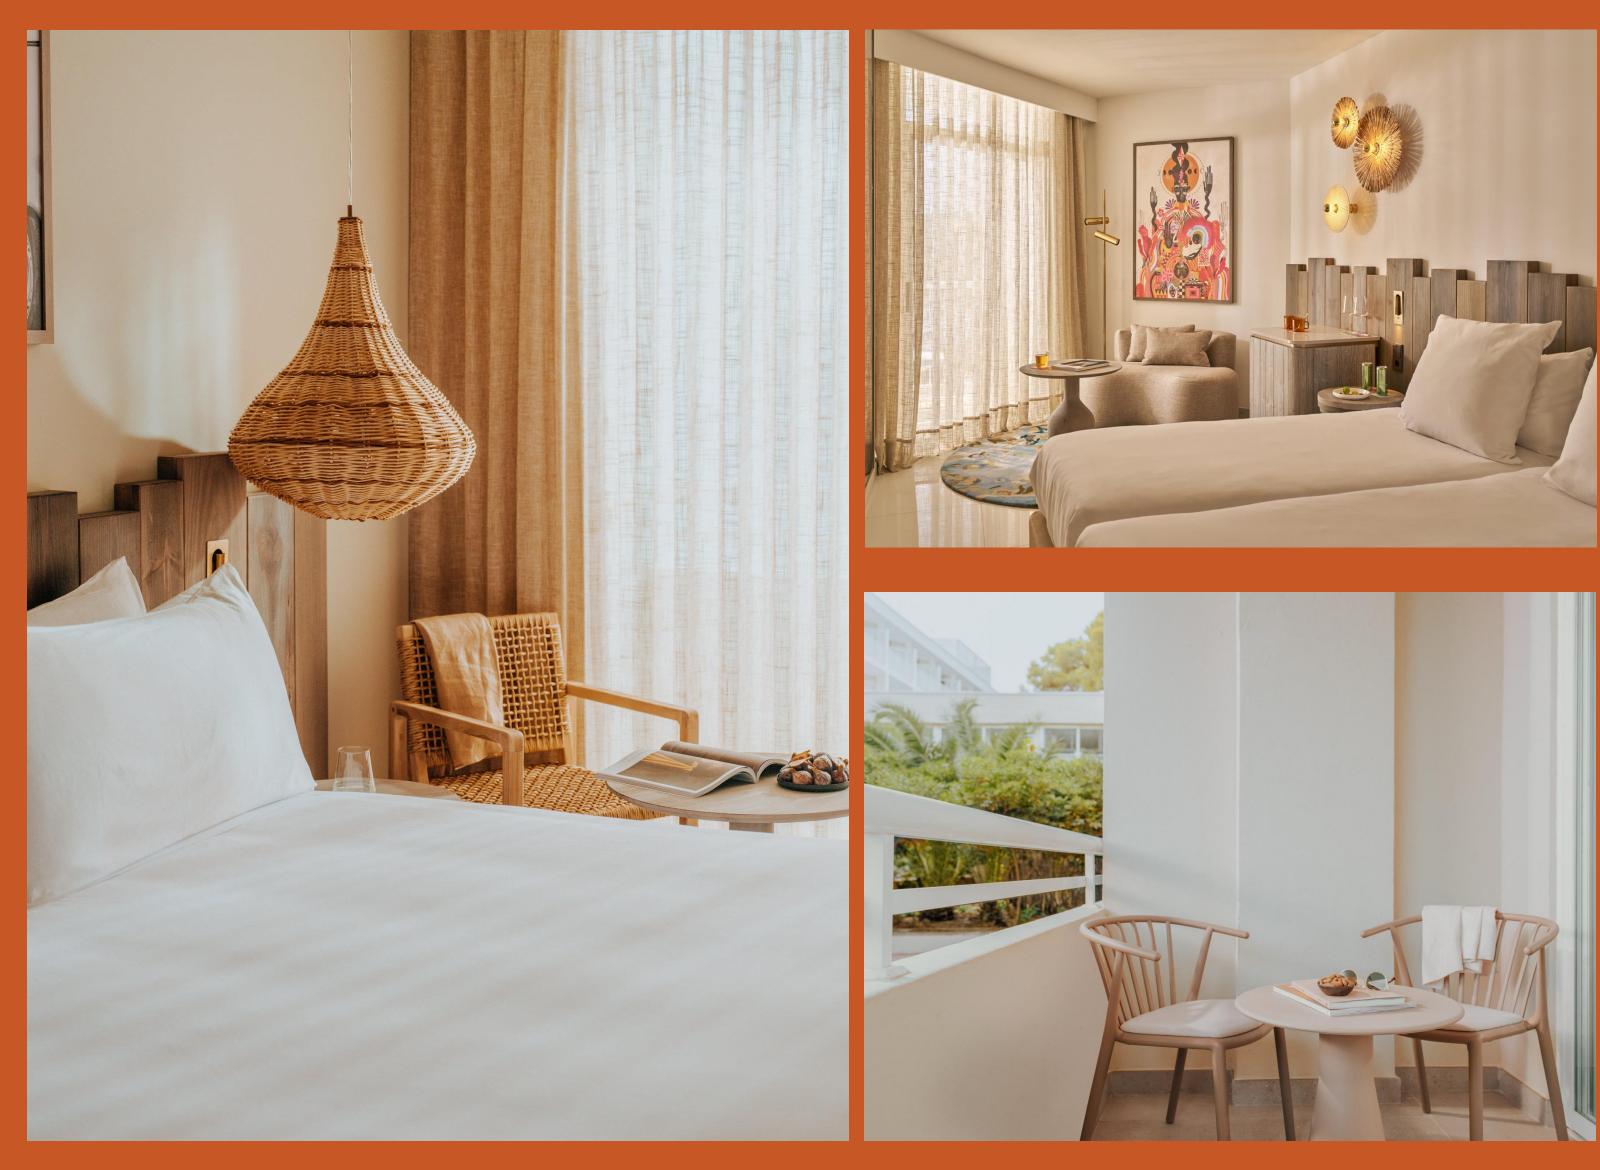

## GUEST ROOMS Get some sleep

| COMMERCIAL NAME                        | SIZE        | ROOM TYPE | MAX OCC | DOUBLE BED | TWIN BED | TOTAL |
|----------------------------------------|-------------|-----------|---------|------------|----------|-------|
| GENERAL ADMISSION EXTRA                | 21 SQM      | STANDARD  | 2       | 62         | 24       | 62    |
| GENERAL ADMISSION KING EXTRA           | 21 SQM      | STANDARD  | 2       | 114        | _        | 62    |
|                                        |             |           |         |            |          |       |
| GENERAL ADMISSION KING<br>PARTIAL VIEW | 21 SQM      | STANDARD  | 2       | 60         | 24       | 174   |
| VIP MOUNTAIN VIEW                      | 26 SQM      | SUPERIOR  | 2       | 83         | _        | 80    |
| VIP POOL SIDE                          | 21 - 26 SQM | SUPERIOR  | 2       | 23         | _        | 23    |
|                                        |             |           |         |            |          |       |
| VIP SEA VIEW                           | 21 - 24 SQM | SUPERIOR  | 2       | 29         | -        | 29    |
|                                        |             |           |         |            |          |       |
| PLATINUM SUITE                         | 44 SQM      | SUITE     | 3       | 9          | -        | 9     |
| PLATINUM SUITE SEA VIEW                | 59 SQM      | SUITE     | 3       | 10         | 1        | 10    |
| ALL ACCESS SUITE SEA VIEW              | 37 SQM      | SUITE     | 4       | 3          | 1        | 3     |
| ALL ACCESS SUITE EXTRA<br>SEA VIEW     | 60 SQM      | SUITE     | 4       | 6          | 1        | 3     |
| HEADLINER SUITE                        | 44 SQM      | SUITE     | 4       | 2          | 2        | 2     |

## GENERAL ADMISSION EXTRA

Explorers' minds, this room is for you, featuring a king-size bed, stacked minibar and a built walk-in shower. Get all the essentials during your stay and focus your energy on discovering all the backstage scenarios of Ibiza.

This spacious 21-square-meter room is great for two guests.

Groups&Events