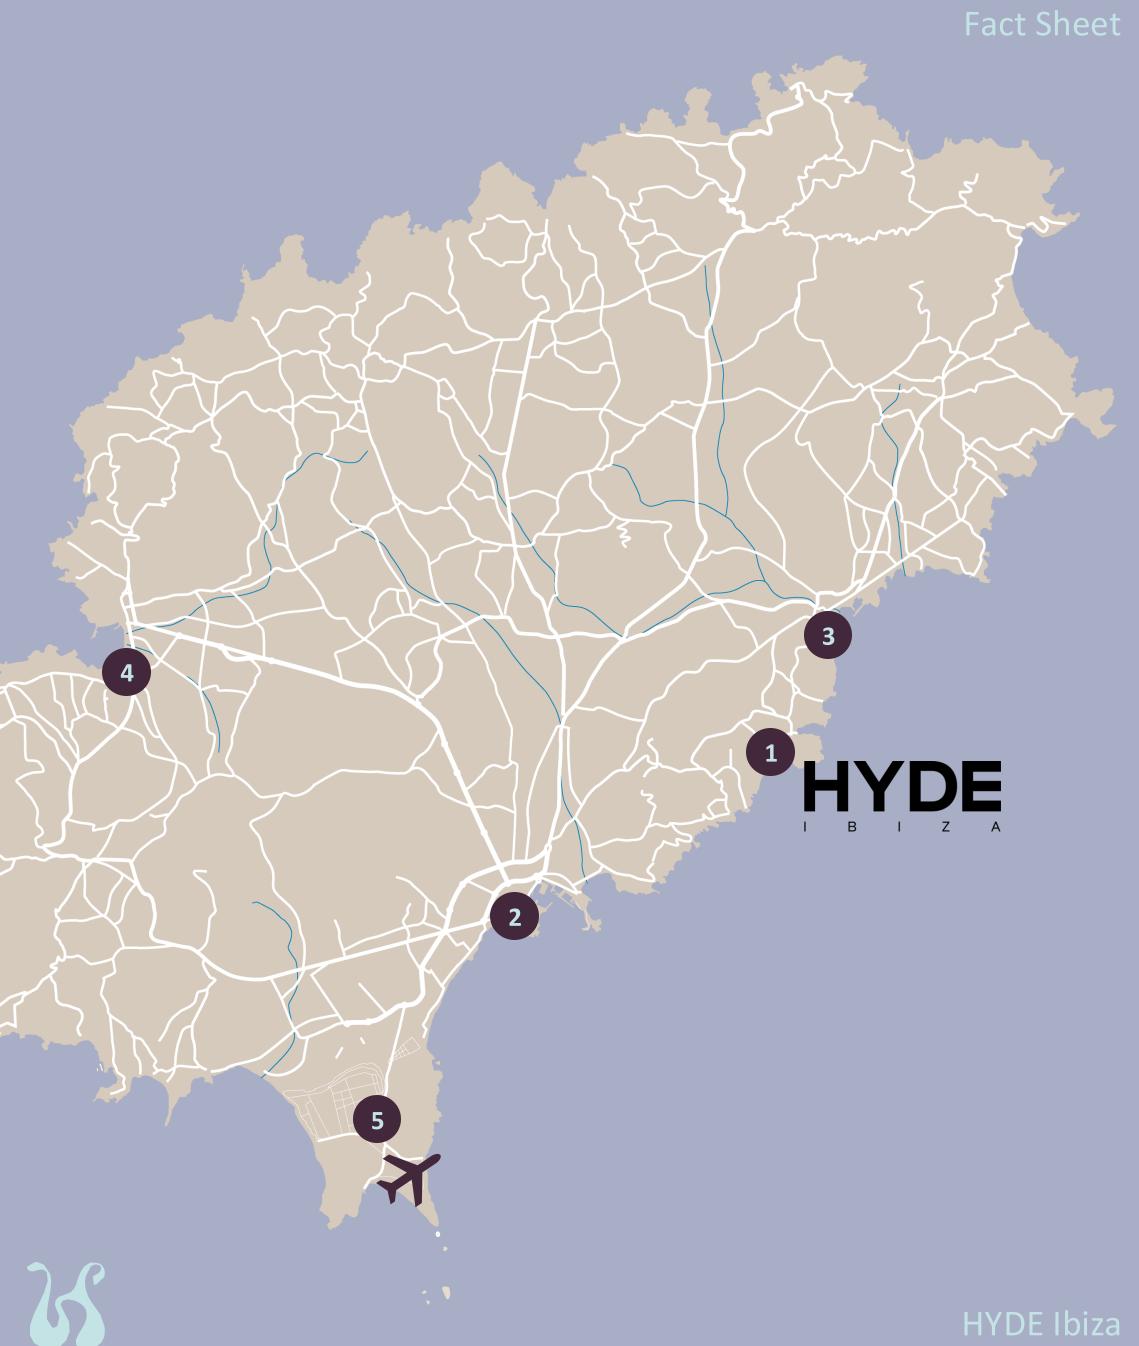

## THE WHITE ISLAND

- 1 Hyde Ibiza / Cala Llonga
- 2 Ibiza Town
- 3 Santa Eularia des Riu
- 4 Sant Antoni de Portmany
- **5** Ibiza Airport

Ibiza Airport

20 min drive to Ibiza airport

- 10 min drive to Ibiza Town
- 10 min drive to the best clubs
- 5 min drive to Santa Eularia des Riu
- 30 min drive to Sant Antoni de Portmany
- 50 min drive to cross the island