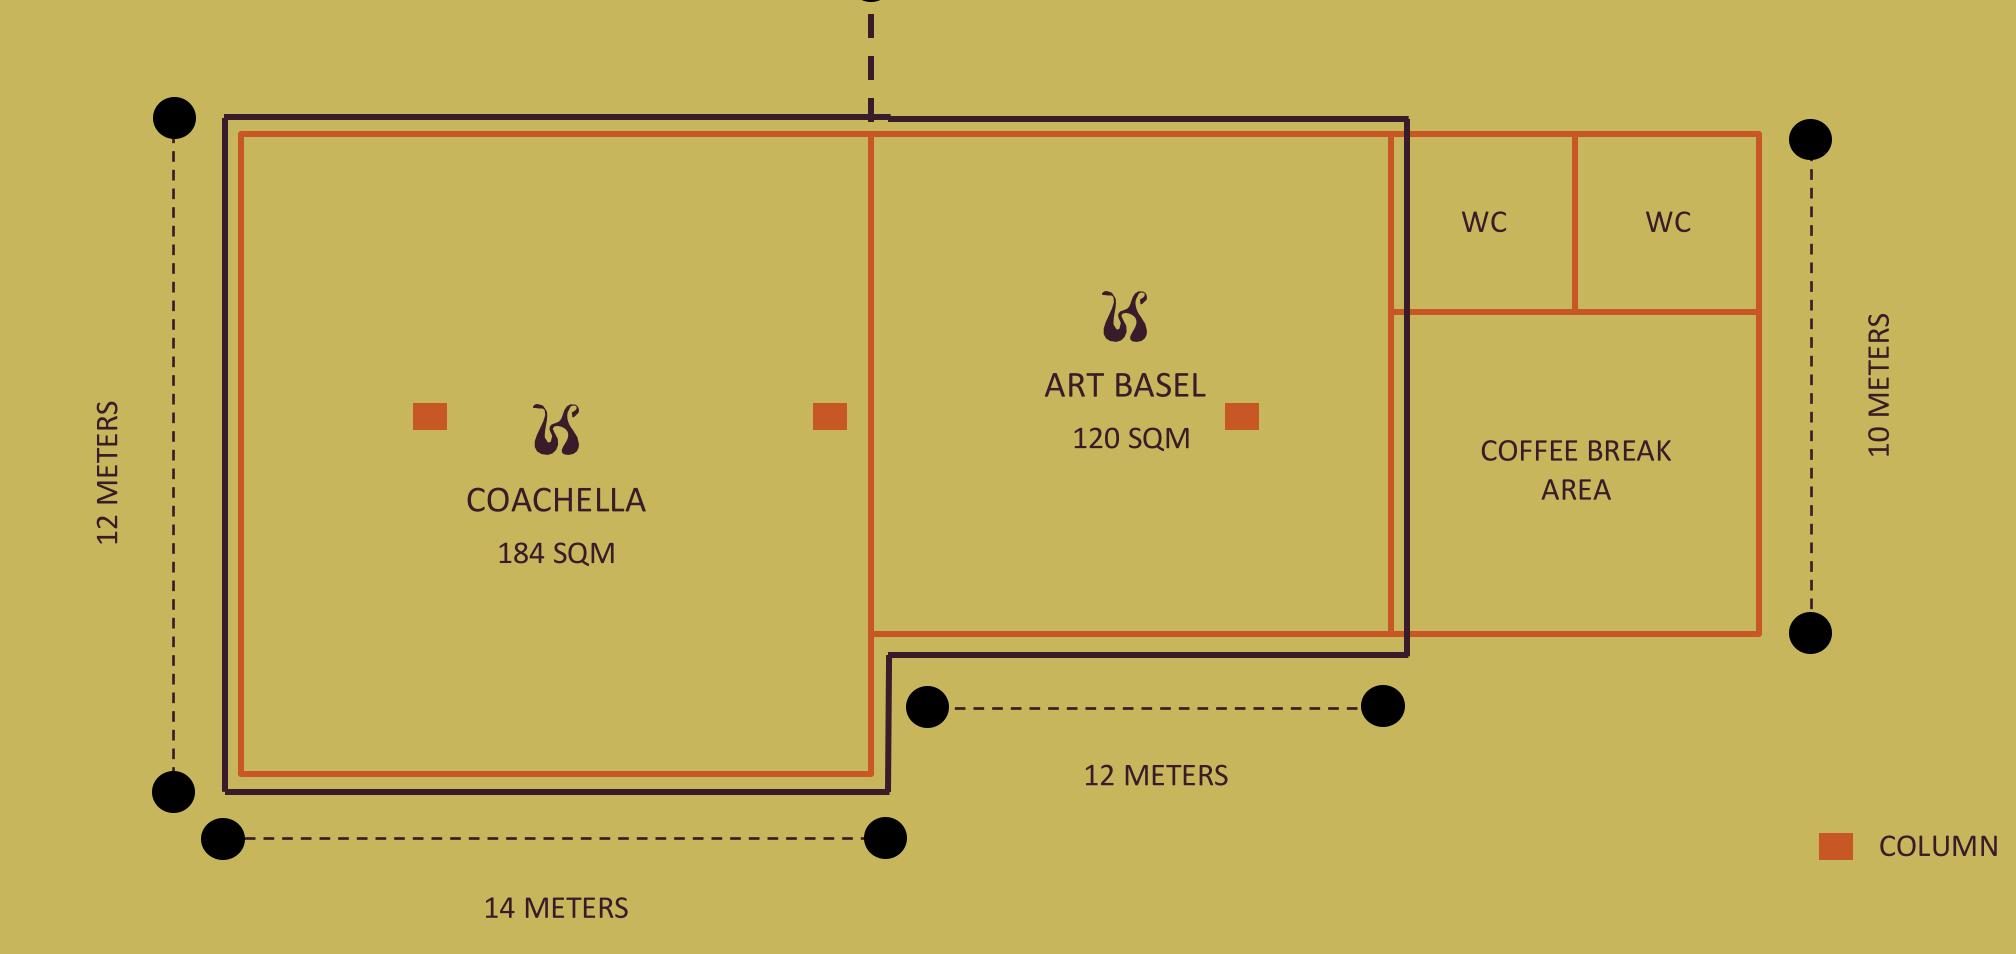

# MEETING ROOMS

### The perfect venue for big ideas

Groups&Events

Fact Sheet

| MEASURES & EXTRA INFO |         |          |          |           | CAPACITY | AV EQUIPMENT |          |        |        |          |
|-----------------------|---------|----------|----------|-----------|----------|--------------|----------|--------|--------|----------|
| HALLS                 | SIZE    | SUNLIGHT | THEATHER | CLASSROOM | U SHAPED | BANQUET      | COCKTAIL | BEAMER | SCREEN | AUDIO    |
| COACHELLA             | 184 SQM | YES      | 167      | 63        | 63       | 125          | 200      | -      | -      | BUILT IN |
| ART BASEL             | 120 SQM | YES      | 131      | 49        | 49       | 100          | 150      | -      | _      | BUILT IN |
| SOUNDS<br>OF HYDE     | 304 SQM | YES      | 298      | 112       | _        | 225          | 350      | _      | _      | BUILT IN |

- Wi-Fi
  Audio system
- Air conditioning Product placement •

- Screens
- Projectors
- Lectern

- Cocktail area
- Coffee area
- WC
- Plugins

Groups&Events

### SOUNDS OF HYDE = COACHELLA + ART BASEL