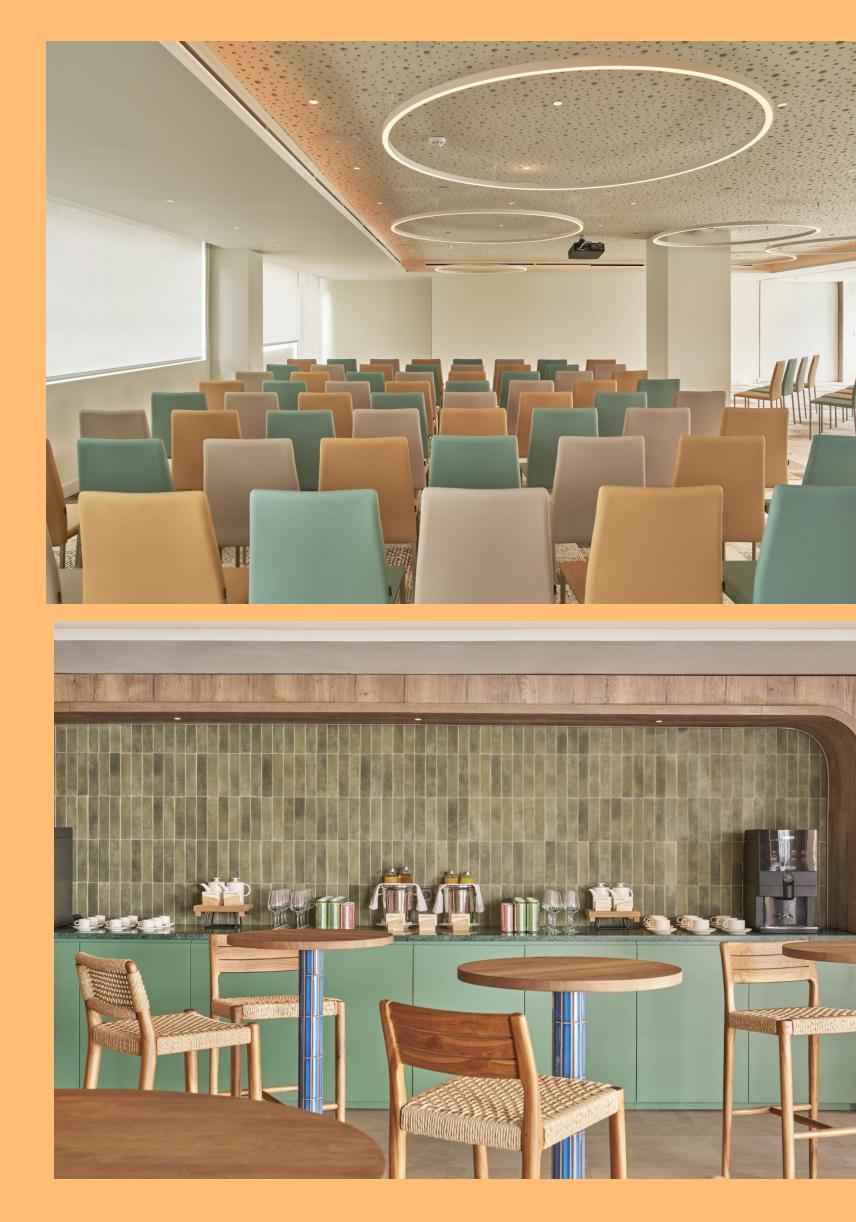

# MEETING ROOMS

### The perfect venue for big ideas

Groups&Events

Fact Sheet

| MEASURES & EXTRA INFO |         |          |          |           | CAPACITY | AV EQUIPMENT |          |        |        |          |
|-----------------------|---------|----------|----------|-----------|----------|--------------|----------|--------|--------|----------|
| HALLS                 | SIZE    | SUNLIGHT | THEATHER | CLASSROOM | U SHAPED | BANQUET      | COCKTAIL | BEAMER | SCREEN | AUDIO    |
| COACHELLA             | 184 SQM | YES      | 167      | 63        | 63       | 125          | 200      | -      | -      | BUILT IN |
| ART BASEL             | 120 SQM | YES      | 131      | 49        | 49       | 100          | 150      | -      | _      | BUILT IN |
| SOUNDS<br>OF HYDE     | 304 SQM | YES      | 298      | 112       | _        | 225          | 350      | _      | _      | BUILT IN |

- Wi-Fi
  Audio system
- Air conditioning Product placement •

- Screens
- Projectors
- Lectern

- Cocktail area
- Coffee area
- WC
- Plugins

Groups&Events