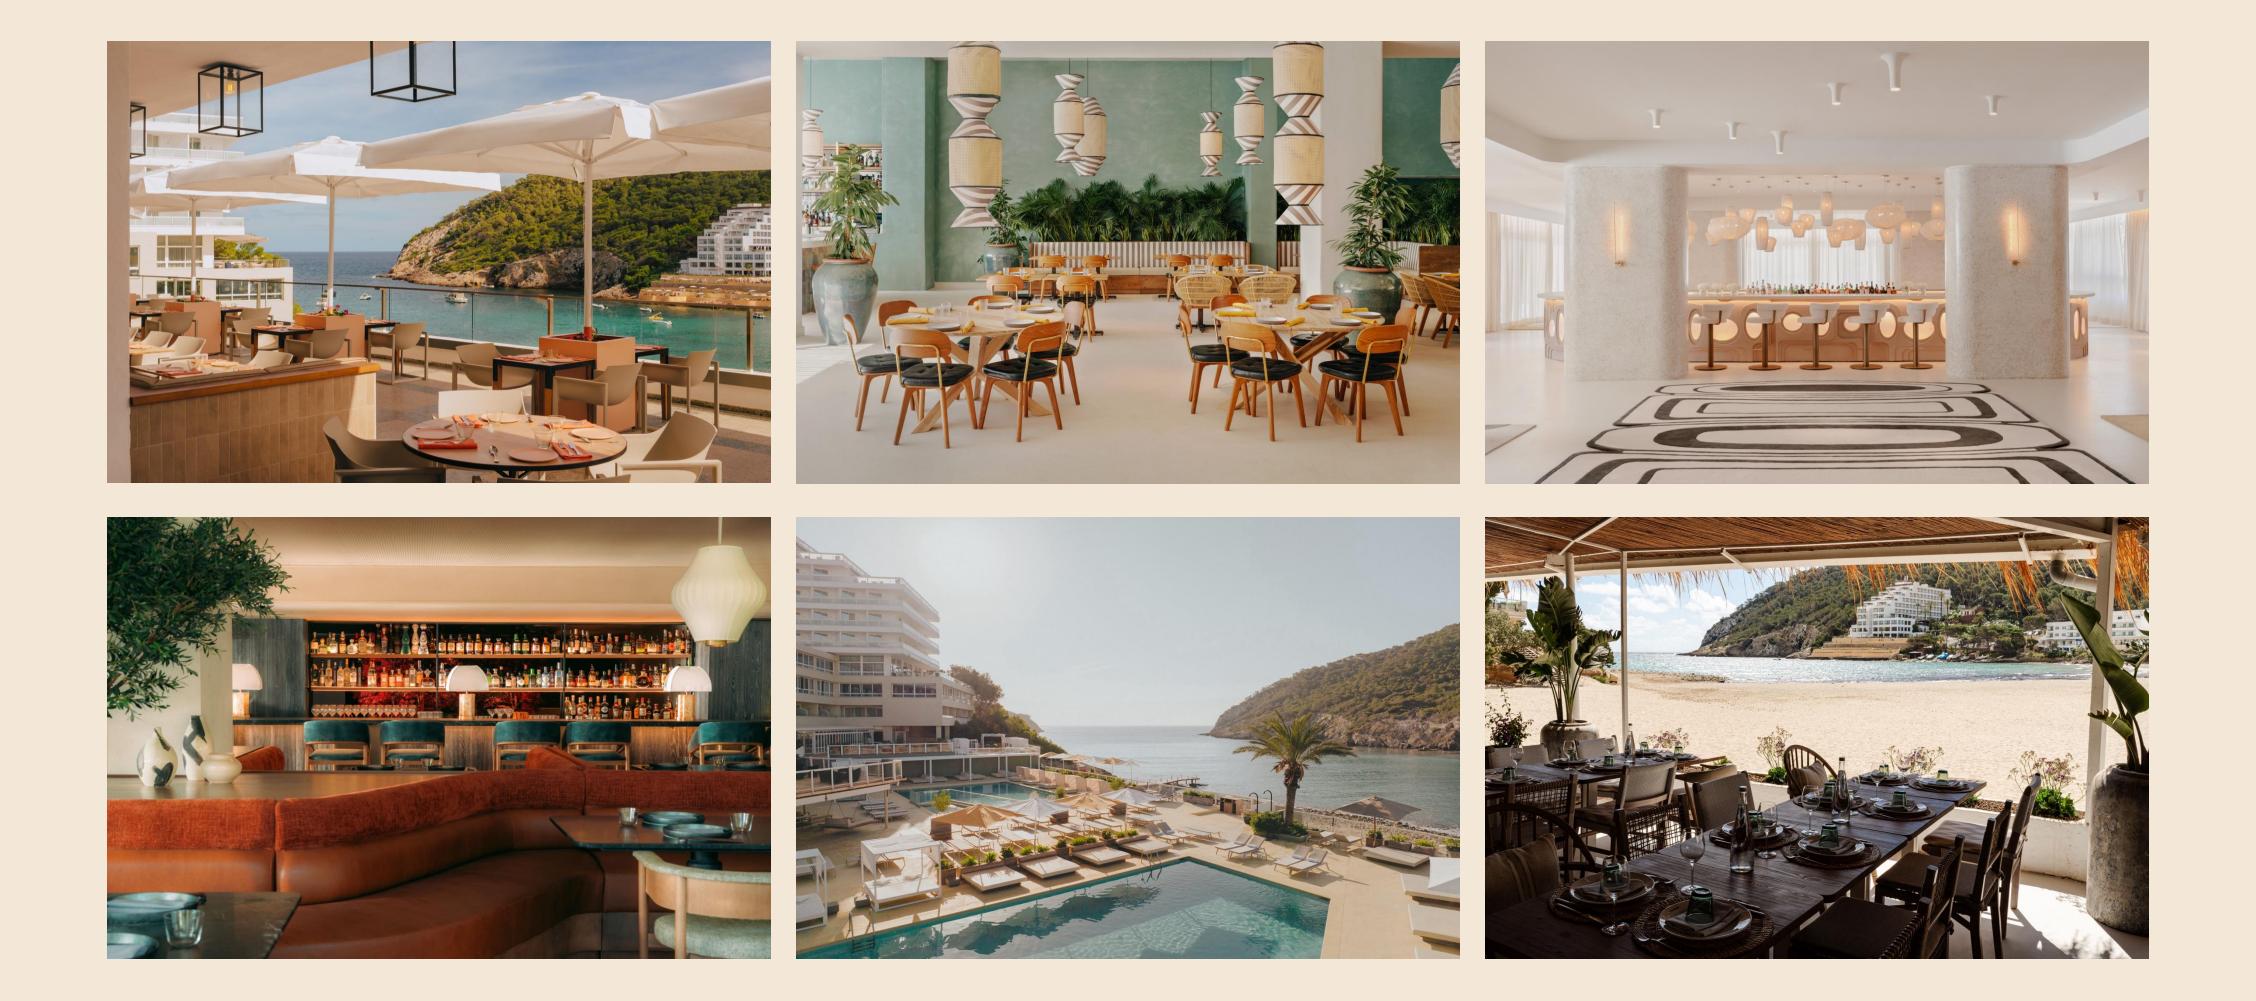

# F&B VENUES

Although each of our F&B concepts has its own distinct identity, all our spaces are flexible and can be tailored to meet your specific needs.
 At HYDE, the dining experience goes beyond just food – it's about creating personalized, memorable moments. Whatever vision you have in mind, we're committed to bringing it to life!

Groups&Events

**Fact Sheet** 

| GENERAL INFORMATION          |                           |                   | INTERIOR CAPACITY |        |                  |                  |          |          | EXTERIOR CAPACITY |        |                  |                  |          |          |
|------------------------------|---------------------------|-------------------|-------------------|--------|------------------|------------------|----------|----------|-------------------|--------|------------------|------------------|----------|----------|
| VENUE                        | CUISINE                   | SERVICE           | BANQUET           | BUFFET | FINGER<br>BUFFET | WELCOME<br>DRINK | COCKTAIL | OPEN BAR | BANQUET           | BUFFET | FINGER<br>BUFFET | WELCOME<br>DRINK | COCKTAIL | OPEN BAR |
| CUYO                         | MEXICAN                   | LUNCH &<br>DINNER | 350               | 350    | 600              | 600              | 600      | 600      | 150               | 150    | 300              | 300              | 300      | 300      |
| sonrojo                      | MEDITERRANEA<br>N         | LUNCH &<br>DINNER | 60                | Х      | 80               | 80               | 80       | 80       | 80                | Х      | 100              | 100              | 100      | 100      |
| ΝΙΚΟ                         | JAPANESE                  | LUNCH &<br>DINNER | 150               | 150    | 200              | 200              | 200      | 200      | Х                 | Х      | Х                | X                | Х        | Х        |
| SUNC<br>MOON                 | MEDITERRANEA<br>N         | LUNCH &<br>DINNER | Х                 | Х      | 300              | 300              | 300      | 300      | 50                | 50     | 150              | 150              | 150      | 150      |
| POOL BAR                     | INTERNATIONAL             | POOL              | Х                 | Х      | Х                | Х                | Х        | Х        | 200               | Х      | 800              | 800              | 800      | 800      |
| BUNGALOW<br>POOL BAR & GRILL | MEDITERRANEA<br>N & SUSHI | LUNCH             | 85                | 85     | 200              | 200              | 200      | X        | Х                 | Х      | Х                | 250              | 250      | 250      |